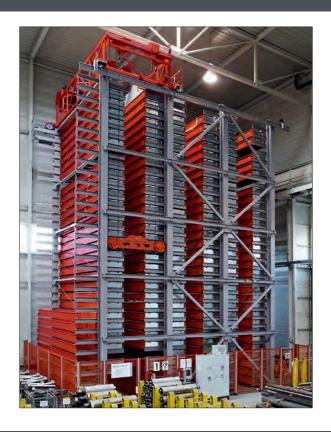

## □ 塔式自动板材库 4.0

- 适用于板材与扁平货物的简单 与紧凑的存储解决方案
- 50m² 仓储面积上可存储至500吨货物
- 快速、安全、符合人体工学, 材料准备时间少于60秒
- 动态仓库管理系统操作简单、直观
- 模块化设计,可灵活扩展
- 可提高相连设备的生产力
- 创新、先进的工业设计

|      | 规格     | 3015           | 4020           | 6020           | 8020           |  |
|------|--------|----------------|----------------|----------------|----------------|--|
| 承载能力 |        | 3 t            | 3 t / 5 t      | 5 t            | 5 t            |  |
|      | 适配栈板尺寸 | 3048 x 1524 mm | 4064 x 2032 mm | 6096 x 2032 mm | 8128 x 2032 mm |  |
|      |        | 120 " x 60 "   | 160 " x 80 "   | 240 " x 80 "   | 320 " x 80 "   |  |

### 概览— 您怎样从我们的塔式自动板材库4.0中受益