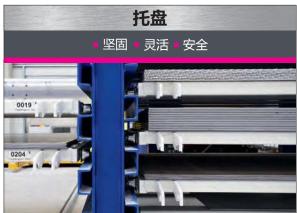

## ■ 联体式自动板材库

- 金属板材的全自动存储方案
- 坚固栈板,耐用滚轴,高密度存储
- 栈板高度间距可调以适配不同存储货物
- 可兼容不同种类加工设备
- 有动能回收功能的自动寻径码垛机
- 带有盘点功能的综合称重系统
- 快速, 安全 与符合人体工程学的备料方式
- 直观的动态仓库管理系统
- 可另外配备整体遮蔽或防护用外罩

| 规格      | 3015           | 4020           | 6020           |  |
|---------|----------------|----------------|----------------|--|
| 承载能力    | 3 t            | 3t/5t          | 5 t            |  |
| 适配栈板尺寸* | 3048 x 1524 mm | 4064 x 2032 mm | 6096 x 2032 mm |  |
|         | 120 " x 60 "   | 160 " x 80 "   | 240 " x 80 "   |  |

### 概览— 您怎样从我们的联体式自动板材库中受益