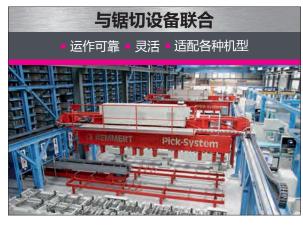

### Laser FLEX 4.0

- 激光切割快速、灵活的解决方案
- 提高激光切割加工产能
- ■目前行业中速度快的板材上下料交换时间
- 免故障生产过程设计
- 适配各种金属板材
- 高效的激光切割上下料处理
- 直观、形象、简单的触摸屏操作系统
- 创新、前沿的工业设计

| 规格     |                | 3015           | 4020           | 6020           | 8020       |
|--------|----------------|----------------|----------------|----------------|------------|
| 最大板材重量 |                | 1000 kg        | 1700 kg        | 1700 kg        | 1700 kg    |
| 最大板材尺寸 | 3048 x 1524 mm | 4064 x 2032 mm | 6096 x 2032 mm | 8128 x 2032 mm |            |
|        |                | 120 " x 60 "   | 160 " x 80 "   | 240 " x 80 "   | 320 "x80 " |
| 最大板材厚度 |                | 25 mm          | 25 mm          | 18 mm          | 13,5 mm    |

#### 概览— 您怎样从Laser FLEX 4.0 系统中受益