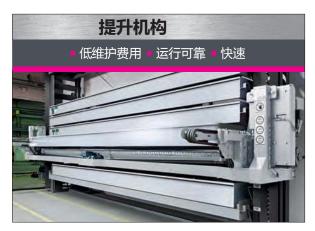

## ■ 塔式自动棒料库

| 有效料箱内部宽度<br>内部: 850 mm |     | 有效料箱长度 内部 (mm) |       |       |  |
|------------------------|-----|----------------|-------|-------|--|
|                        |     | 6800           | 7800  | 8800  |  |
|                        | 135 | 10 kN          | -     | -     |  |
| 有效料箱高度                 | 195 | 20 kN          | 10 kN | -     |  |
| 内部 (mm)                | 255 | 30 kN          | 20 kN | 10 kN |  |
|                        | 305 | 30 kN          | 30 kN | 30 kN |  |

- 针对型材的简单与紧凑地仓储解决方案
- 30m² 仓储面积上可存储至300吨重货物
- 快速、安全、符合人体工学, 材料准备时间少于60秒
- 动态仓库管理系统操作直观、简单
- 模块化设计概念可灵活扩展
- 可提高相连设备的生产力
- 料箱高度与设备可自由配置
- 使用架子存储栈板与小物件

| 有效料箱内部宽     | 度   | 有效料箱长度 内部 (mm) |       |       |  |
|-------------|-----|----------------|-------|-------|--|
| 内部: 1150 mm |     | 6800           | 7800  | 8800  |  |
|             | 125 | 10 kN          | -     | -     |  |
| 有效料箱高度      | 185 | 20 kN          | 10 kN | -     |  |
| 内部 (mm)     | 245 | 30 kN          | 20 kN | 10 kN |  |
|             | 295 | 30 kN          | 30 kN | 30 kN |  |

### 概览— 您怎样从我们的塔式自动棒料库中受益