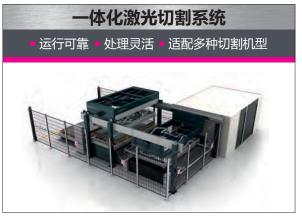

### Laser FLEX 4.0

- 激光切割快速、灵活的解决方案
- 提高激光切割加工产能
- ■目前行业中速度快的板材上下料交换时间
- 免故障生产过程设计
- 适配各种金属板材
- 高效的激光切割上下料处理
- 直观、形象、简单的触摸屏操作系统
- 创新、前沿的工业设计

| 规格     |                | 3015           | 4020           | 6020           | 8020       |
|--------|----------------|----------------|----------------|----------------|------------|
| 最大板材重量 |                | 1000 kg        | 1700 kg        | 1700 kg        | 1700 kg    |
| 最大板材尺寸 | 3048 x 1524 mm | 4064 x 2032 mm | 6096 x 2032 mm | 8128 x 2032 mm |            |
|        |                | 120 " x 60 "   | 160 " x 80 "   | 240 " x 80 "   | 320 "x80 " |
| 最大板材厚度 |                | 25 mm          | 25 mm          | 18 mm          | 13,5 mm    |

#### 概览— 您怎样从Laser FLEX 4.0 系统中受益