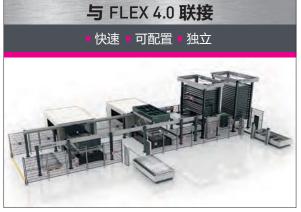

### Laser FLEX 4.0

- 激光切割快速、灵活的解决方案
- 提高激光切割加工产能
- ■目前行业中速度快的板材上下料交换时间
- 免故障生产过程设计
- 适配各种金属板材
- 高效的激光切割上下料处理
- 直观、形象、简单的触摸屏操作系统
- 创新、前沿的工业设计

| 规格     |                | 3015           | 4020           | 6020           | 8020       |
|--------|----------------|----------------|----------------|----------------|------------|
| 最大板材重量 |                | 1000 kg        | 1700 kg        | 1700 kg        | 1700 kg    |
| 最大板材尺寸 | 3048 x 1524 mm | 4064 x 2032 mm | 6096 x 2032 mm | 8128 x 2032 mm |            |
|        |                | 120 " x 60 "   | 160 " x 80 "   | 240 " x 80 "   | 320 "x80 " |
| 最大板材厚度 |                | 25 mm          | 25 mm          | 18 mm          | 13,5 mm    |

#### 概览— 您怎样从Laser FLEX 4.0 系统中受益