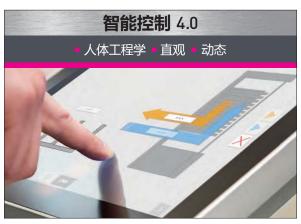

## □ 塔式自动板材库 4.0

- 适用于板材与扁平货物的简单 与紧凑的存储解决方案
- 50m² 仓储面积上可存储至500吨货物
- 快速、安全、符合人体工学, 材料准备时间少于60秒
- 动态仓库管理系统操作简单、直观
- 模块化设计,可灵活扩展
- 可提高相连设备的生产力
- 创新、先进的工业设计

|      | 规格     | 3015           | 4020           | 6020           | 8020           |  |
|------|--------|----------------|----------------|----------------|----------------|--|
| 承载能力 |        | 3 t            | 3 t / 5 t      | 5 t            | 5 t            |  |
|      | 适配栈板尺寸 | 3048 x 1524 mm | 4064 x 2032 mm | 6096 x 2032 mm | 8128 x 2032 mm |  |
|      |        | 120 " x 60 "   | 160 " x 80 "   | 240 " x 80 "   | 320 " x 80 "   |  |

### 概览— 您怎样从我们的塔式自动板材库4.0中受益