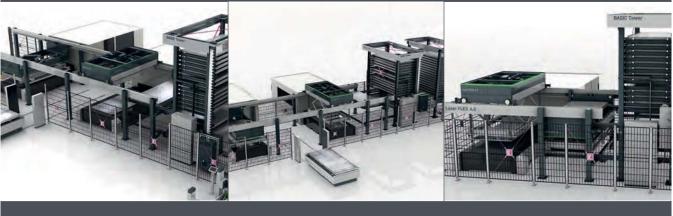

### Laser FLEX 4.0

- 激光切割快速、灵活的解决方案
- 提高激光切割加工产能
- ■目前行业中速度快的板材上下料交换时间
- 免故障生产过程设计
- 适配各种金属板材
- 高效的激光切割上下料处理
- 直观、形象、简单的触摸屏操作系统
- 创新、前沿的工业设计

| 规格     |                | 3015           | 4020           | 6020           | 8020       |
|--------|----------------|----------------|----------------|----------------|------------|
| 最大板材重量 |                | 1000 kg        | 1700 kg        | 1700 kg        | 1700 kg    |
| 最大板材尺寸 | 3048 x 1524 mm | 4064 x 2032 mm | 6096 x 2032 mm | 8128 x 2032 mm |            |
|        |                | 120 " x 60 "   | 160 " x 80 "   | 240 " x 80 "   | 320 "x80 " |
| 最大板材厚度 |                | 25 mm          | 25 mm          | 18 mm          | 13,5 mm    |

#### 概览— 您怎样从Laser FLEX 4.0 系统中受益