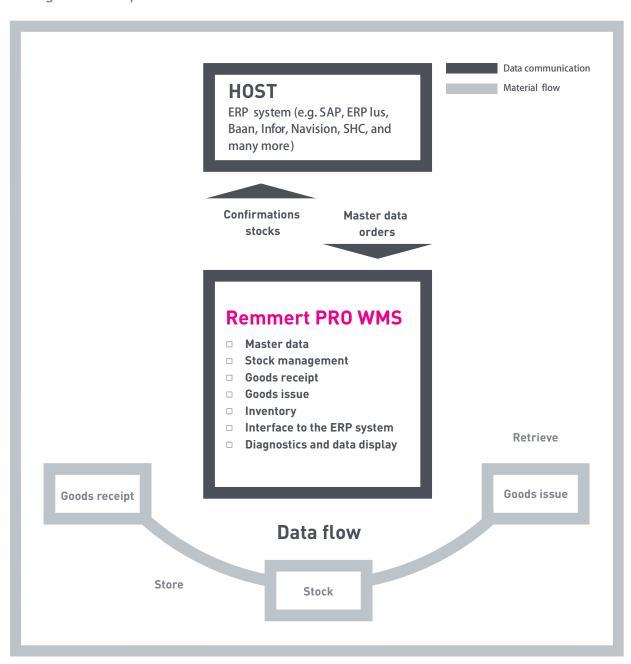

### 高效的WMS仓库管理软件

#### Efficient warehouse management

Manage. Control. Optimise.

#### Powerful software for all requirements

- One flexible standard software package in four configurations
- □ From basic warehouse management to the complete production control system
- □ All functions are specially customised to your requirements
- □ The logistics software also grows with your requirements