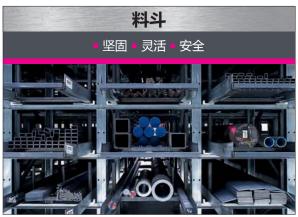

## ■ 联体式自动板材库

- 金属板材的全自动存储方案
- 坚固栈板,耐用滚轴,高密度存储
- 栈板高度间距可调以适配不同存储货物
- 可兼容不同种类加工设备
- 有动能回收功能的自动寻径码垛机
- 带有盘点功能的综合称重系统
- 快速, 安全 与符合人体工程学的备料方式
- 直观的动态仓库管理系统
- 可另外配备整体遮蔽或防护用外罩

| 规格      | 3015           | 4020           | 6020           |  |
|---------|----------------|----------------|----------------|--|
| 承载能力    | 3 t            | 3t/5t          | 5 t            |  |
| 适配栈板尺寸* | 3048 x 1524 mm | 4064 x 2032 mm | 6096 x 2032 mm |  |
|         | 120 " x 60 "   | 160 " x 80 "   | 240 " x 80 "   |  |

### 概览— 您怎样从我们的联体式自动板材库中受益