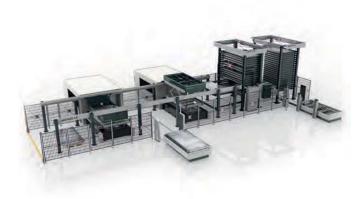

| 适配栈板尺寸 | 3048 x 1524 mm | 4064 x 2032 mm | 6096 x 2032 mm | 8128 x 2032 mm |  |
|      |        | 120 " x 60 "   | 160 " x 80 "   | 240 " x 80 "   | 320 " x 80 "   |  |

### 概览— 您怎样从我们的塔式自动板材库4.0中受益











## ■ 联体式自动板材库



- 金属板材的全自动存储方案
- 坚固栈板,耐用滚轴,高密度存储
- 栈板高度间距可调以适配不同存储货物
- 可兼容不同种类加工设备
- 有动能回收功能的自动寻径码垛机
- 带有盘点功能的综合称重系统
- 快速, 安全 与符合人体工程学的备料方式
- 直观的动态仓库管理系统
- 可另外配备整体遮蔽或防护用外罩

| 规格      | 3015           | 4020           | 6020           |  |
|---------|----------------|----------------|----------------|--|
| 承载能力    | 3 t            | 3t/5t          | 5 t            |  |
| 适配栈板尺寸* | 3048 x 1524 mm | 4064 x 2032 mm | 6096 x 2032 mm |  |
|         | 120 " x 60 "   | 160 " x 80 "   | 240 " x 80 "   |  |

<sup>\*</sup>可根据需求特制.

### 概览— 您怎样从我们的联体式自动板材库中受益













### Laser FLEX 4.0



- 激光切割快速、灵活的解决方案
- 提高激光切割加工产能
- ■目前行业中速度快的板材上下料交换时间
- 免故障生产过程设计
- 适配各种金属板材
- 高效的激光切割上下料处理
- 直观、形象、简单的触摸屏操作系统
- 创新、前沿的工业设计

| 规格     |                | 3015           | 4020           | 6020           | 8020       |
|--------|----------------|----------------|----------------|----------------|------------|
| 最大板材重量 |                | 1000 kg        | 1700 kg        | 1700 kg        | 1700 kg    |
| 最大板材尺寸 | 3048 x 1524 mm | 4064 x 2032 mm | 6096 x 2032 mm | 8128 x 2032 mm |            |
|        |                | 120 " x 60 "   | 160 " x 80 "   | 240 " x 80 "   | 320 "x80 " |
| 最大板材厚度 |                | 25 mm          | 25 mm          | 18 mm          | 13,5 mm    |

#### 概览— 您怎样从Laser FLEX 4.0 系统中受益











## ■ 塔式自动棒料库



| 有效料箱内部宽度<br>内部: 850 mm |     | 有效料箱长度 内部 (mm) |       |