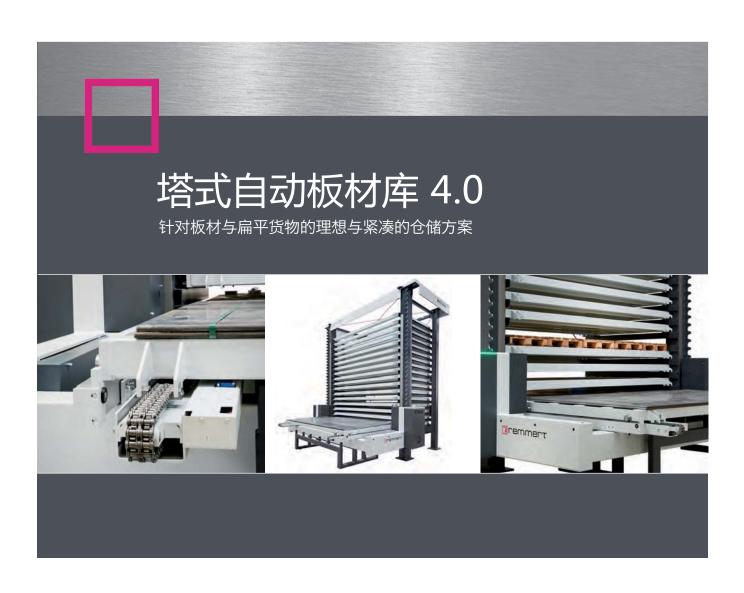

## □ 塔式自动板材库 4.0

- 适用于板材与扁平货物的简单 与紧凑的存储解决方案
- 50m² 仓储面积上可存储至500吨货物
- 快速、安全、符合人体工学, 材料准备时间少于60秒
- 动态仓库管理系统操作简单、直观
- 模块化设计,可灵活扩展
- 可提高相连设备的生产力
- 创新、先进的工业设计

|      | 规格     | 3015           | 4020           | 6020           | 8020           |  |
|------|--------|----------------|----------------|----------------|----------------|--|
| 承载能力 |        | 3 t            | 3 t / 5 t      | 5 t            | 5 t            |  |
|      | 适配栈板尺寸 | 3048 x 1524 mm | 4064 x 2032 mm | 6096 x 2032 mm | 8128 x 2032 mm |  |
|      |        | 120 " x 60 "   | 160 " x 80 "   | 240 " x 80 "   | 320 " x 80 "   |  |