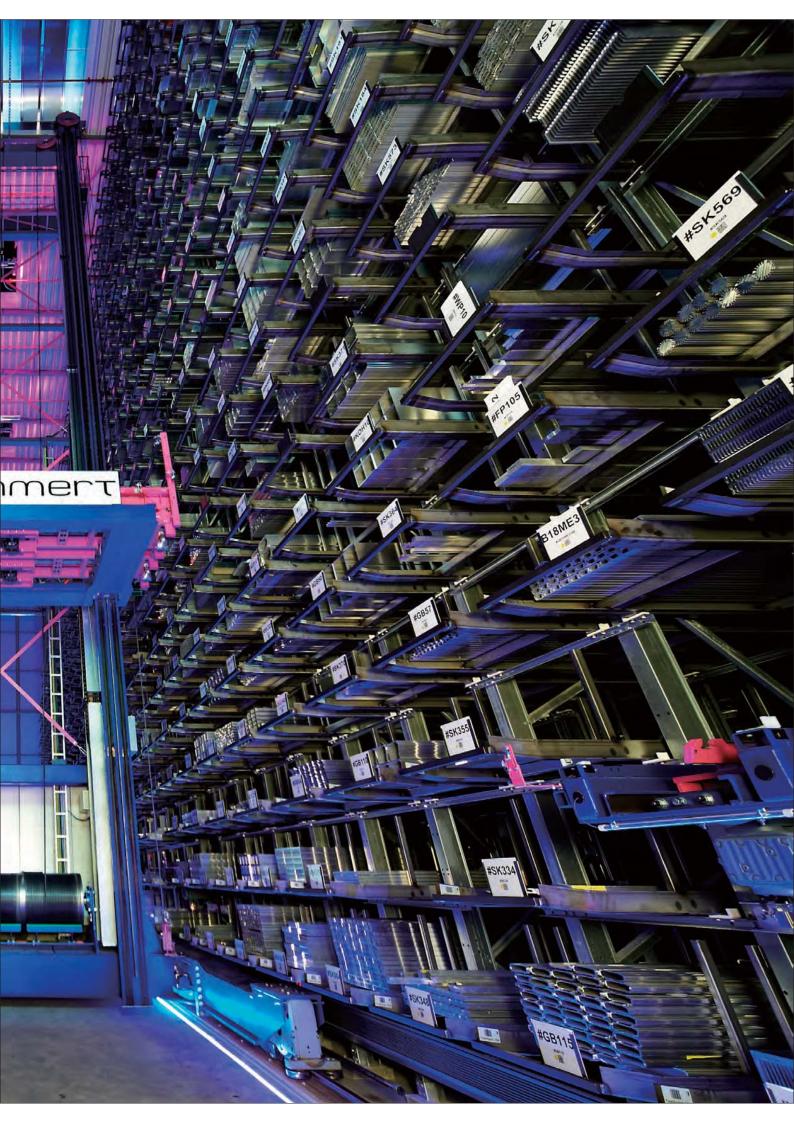

## □ 塔式自动板材库 4.0

- 适用于板材与扁平货物的简单 与紧凑的存储解决方案
- 50m² 仓储面积上可存储至500吨货物
- 快速、安全、符合人体工学, 材料准备时间少于60秒
- 动态仓库管理系统操作简单、直观
- 模块化设计,可灵活扩展
- 可提高相连设备的生产力
- 创新、先进的工业设计

|      | 规格     | 3015           | 4020           | 6020           | 8020           |  |
|------|--------|----------------|----------------|----------------|----------------|--|
| 承载能力 |        | 3 t            | 3 t / 5 t      | 5 t            | 5 t            |  |
|      | 适配栈板尺寸 | 3048 x 1524 mm | 4064 x 2032 mm | 6096 x 2032 mm | 8128 x 2032 mm |  |
|      |        | 120 " x 60 "   | 160 " x 80 "   | 240 " x 80 "   | 320 " x 80 "   |  |

### 概览— 您怎样从我们的塔式自动板材库4.0中受益

## ■ 联体式自动板材库

- 金属板材的全自动存储方案
- 坚固栈板,耐用滚轴,高密度存储
- 栈板高度间距可调以适配不同存储货物
- 可兼容不同种类加工设备
- 有动能回收功能的自动寻径码垛机
- 带有盘点功能的综合称重系统
- 快速, 安全 与符合人体工程学的备料方式
- 直观的动态仓库管理系统
- 可另外配备整体遮蔽或防护用外罩

| 规格      | 3015           | 4020           | 6020           |  |
|---------|----------------|----------------|----------------|--|
| 承载能力    | 3 t            | 3t/5t          | 5 t            |  |
| 适配栈板尺寸* | 3048 x 1524 mm | 4064 x 2032 mm | 6096 x 2032 mm |  |
|         | 120 " x 60 "   | 160 " x 80 "   | 240 " x 80 "   |  |

### 概览— 您怎样从我们的联体式自动板材库中受益