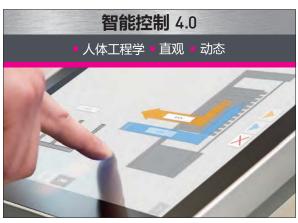

## □ 塔式自动板材库 4.0

- 适用于板材与扁平货物的简单 与紧凑的存储解决方案
- 50m² 仓储面积上可存储至500吨货物
- 快速、安全、符合人体工学, 材料准备时间少于60秒
- 动态仓库管理系统操作简单、直观
- 模块化设计,可灵活扩展
- 可提高相连设备的生产力
- 创新、先进的工业设计

|      | 规格     | 3015           | 4020           | 6020           | 8020           |  |
|------|--------|----------------|----------------|----------------|----------------|--|
| 承载能力 |        | 3 t            | 3 t / 5 t      | 5 t            | 5 t            |  |
|      | 适配栈板尺寸 | 3048 x 1524 mm | 4064 x 2032 mm | 6096 x 2032 mm | 8128 x 2032 mm |  |
|      |        | 120 " x 60 "   | 160 " x 80 "   | 240 " x 80 "   | 320 " x 80 "   |  |

### 概览— 您怎样从我们的塔式自动板材库4.0中受益