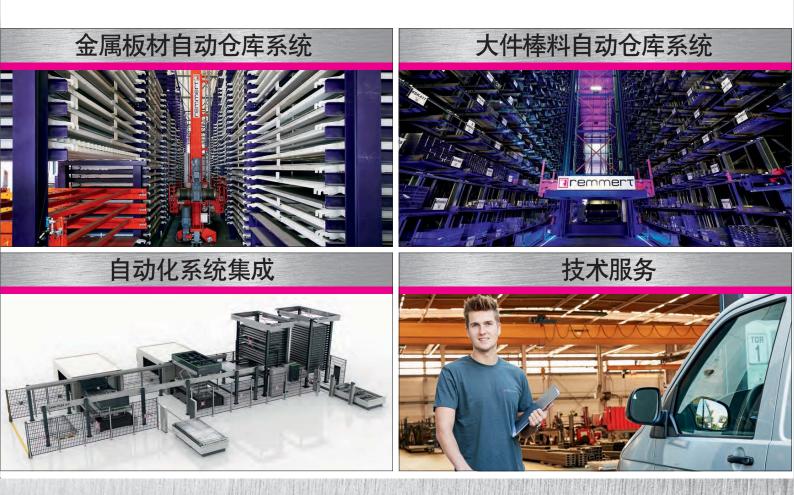

## □ 塔式自动板材库 4.0

- 适用于板材与扁平货物的简单 与紧凑的存储解决方案
- 50m² 仓储面积上可存储至500吨货物
- 快速、安全、符合人体工学, 材料准备时间少于60秒
- 动态仓库管理系统操作简单、直观
- 模块化设计,可灵活扩展
- 可提高相连设备的生产力
- 创新、先进的工业设计

|      | 规格     | 3015           | 4020           | 6020           | 8020           |  |
|------|--------|----------------|----------------|----------------|----------------|--|
| 承载能力 |        | 3 t            | 3 t / 5 t      | 5 t            | 5 t            |  |
|      | 适配栈板尺寸 | 3048 x 1524 mm | 4064 x 2032 mm | 6096 x 2032 mm | 8128 x 2032 mm |  |
|      |        | 120 " x 60 "   | 160 " x 80 "   | 240 " x 80 "   | 320 " x 80 "   |  |

### 概览— 您怎样从我们的塔式自动板材库4.0中受益