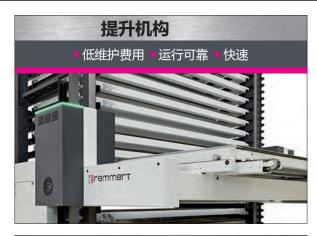

## □ 塔式自动板材库 4.0

- 适用于板材与扁平货物的简单 与紧凑的存储解决方案
- 50m² 仓储面积上可存储至500吨货物
- 快速、安全、符合人体工学, 材料准备时间少于60秒
- 动态仓库管理系统操作简单、直观
- 模块化设计,可灵活扩展
- 可提高相连设备的生产力
- 创新、先进的工业设计

|      | 规格     | 3015           | 4020           | 6020           | 8020           |  |
|------|--------|----------------|----------------|----------------|----------------|--|
| 承载能力 |        | 3 t            | 3 t / 5 t      | 5 t            | 5 t            |  |
|      | 适配栈板尺寸 | 3048 x 1524 mm | 4064 x 2032 mm | 6096 x 2032 mm | 8128 x 2032 mm |  |
|      |        | 120 " x 60 "   | 160 " x 80 "   | 240 " x 80 "   | 320 " x 80 "   |  |

### 概览— 您怎样从我们的塔式自动板材库4.0中受益