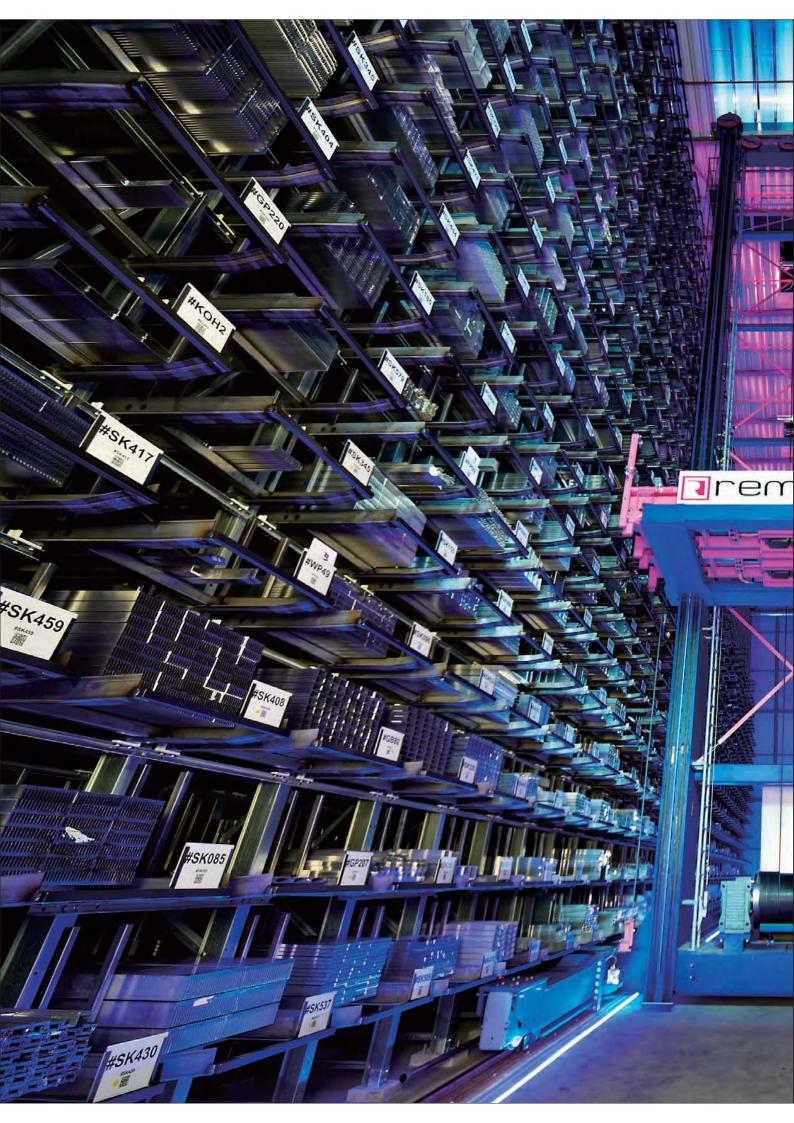

## □ 塔式自动板材库 4.0

- 适用于板材与扁平货物的简单 与紧凑的存储解决方案
- 50m² 仓储面积上可存储至500吨货物
- 快速、安全、符合人体工学, 材料准备时间少于60秒
- 动态仓库管理系统操作简单、直观
- 模块化设计,可灵活扩展
- 可提高相连设备的生产力
- 创新、先进的工业设计

|      | 规格     | 3015           | 4020           | 6020           | 8020           |  |
|------|--------|----------------|----------------|----------------|----------------|--|
| 承载能力 |        | 3 t            | 3 t / 5 t      | 5 t            | 5 t            |  |
|      | 适配栈板尺寸 | 3048 x 1524 mm | 4064 x 2032 mm | 6096 x 2032 mm | 8128 x 2032 mm |  |
|      |        | 120 " x 60 "   | 160 " x 80 "   | 240 " x 80 "   | 320 " x 80 "   |  |

### 概览— 您怎样从我们的塔式自动板材库4.0中受益

## ■ 联体式自动板材库

- 金属板材的全自动存储方案
- 坚固栈板,耐用滚轴,高密度存储
- 栈板高度间距可调以适配不同存储货物
- 可兼容不同种类加工设备
- 有动能回收功能的自动寻径码垛机
- 带有盘点功能的综合称重系统
- 快速, 安全 与符合人体工程学的备料方式
- 直观的动态仓库管理系统
- 可另外配备整体遮蔽或防护用外罩

| 规格      | 3015           | 4020           | 6020           |  |
|---------|----------------|----------------|----------------|--|
| 承载能力    | 3 t            | 3t/5t          | 5 t            |  |
| 适配栈板尺寸* | 3048 x 1524 mm | 4064 x 2032 mm | 6096 x 2032 mm |  |
|         | 120 " x 60 "   | 160 " x 80 "   | 240 " x 80 "   |  |

### 概览— 您怎样从我们的联体式自动板材库中受益