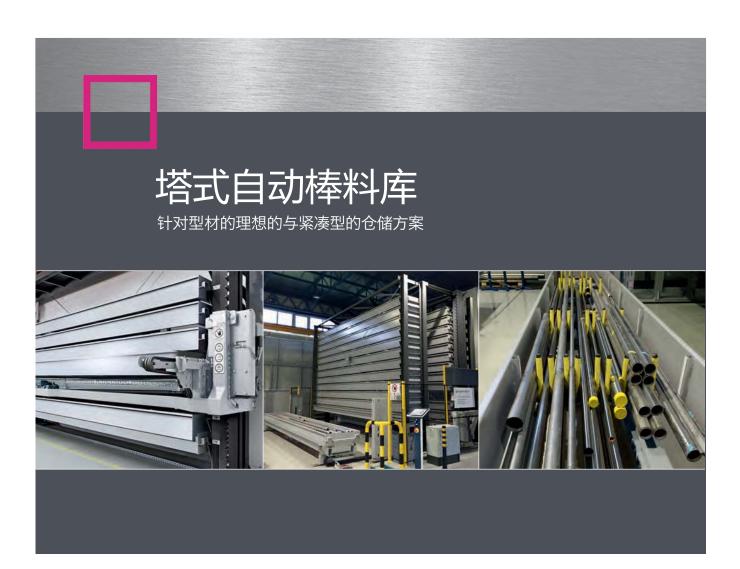

## ■ 塔式自动棒料库

| 有效料箱内部宽度<br>内部: 850 mm |     | 有效料箱长度 内部 (mm) |       |       |  |
|------------------------|-----|----------------|-------|-------|--|
|                        |     | 6800           | 7800  | 8800  |  |
|                        | 135 | 10 kN          | -     | -     |  |
| 有效料箱高度                 | 195 | 20 kN          | 10 kN | -     |  |
| 内部 (mm)                | 255 | 30 kN          | 20 kN | 10 kN |  |
|                        | 305 | 30 kN          | 30 kN | 30 kN |  |

- 针对型材的简单与紧凑地仓储解决方案
- 30m² 仓储面积上可存储至300吨重货物
- 快速、安全、符合人体工学, 材料准备时间少于60秒
- 动态仓库管理系统操作直观、简单
- 模块化设计概念可灵活扩展
- 可提高相连设备的生产力
- 料箱高度与设备可自由配置
- 使用架子存储栈板与小物件

| 有效料箱内部宽     | 度   | 有效料箱长度 内部 (mm) |       |       |  |
|-------------|-----|----------------|-------|-------|--|
| 内部: 1150 mm |     | 6800           | 7800  | 8800  |  |
|             | 125 | 10 kN          | -     | -     |  |
| 有效料箱高度      | 185 | 20 kN          | 10 kN | -     |  |
| 内部 (mm)     | 245 | 30 kN          | 20 kN | 10 kN |  |
|             | 295 | 30 kN          | 30 kN | 30 kN |  |

### 概览— 您怎样从我们的塔式自动棒料库中受益