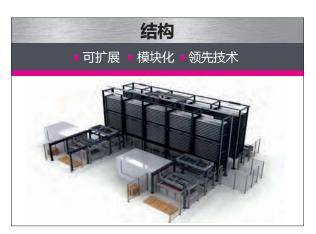

|

<sup>\*</sup>可根据需求特制.

### 概览— 您怎样从我们的联体式自动板材库中受益













### Laser FLEX 4.0



- 激光切割快速、灵活的解决方案
- 提高激光切割加工产能
- ■目前行业中速度快的板材上下料交换时间
- 免故障生产过程设计
- 适配各种金属板材
- 高效的激光切割上下料处理
- 直观、形象、简单的触摸屏操作系统
- 创新、前沿的工业设计

| 规格     |                | 3015           | 4020           | 6020           | 8020       |
|--------|----------------|----------------|----------------|----------------|------------|
| 最大板材重量 |                | 1000 kg        | 1700 kg        | 1700 kg        | 1700 kg    |
| 最大板材尺寸 | 3048 x 1524 mm | 4064 x 2032 mm | 6096 x 2032 mm | 8128 x 2032 mm |            |
|        |                | 120 " x 60 "   | 160 " x 80 "   | 240 " x 80 "   | 320 "x80 " |
| 最大板材厚度 |                | 25 mm          | 25 mm          | 18 mm          | 13,5 mm    |

#### 概览— 您怎样从Laser FLEX 4.0 系统中受益











## ■ 塔式自动棒料库



| 有效料箱内部宽度<br>内部: 850 mm |     | 有效料箱长度 内部 (mm) |       |       |  |
|------------------------|-----|----------------|-------|-------|--|
|                        |     | 6800           | 7800  | 8800  |  |
|                        | 135 | 10 kN          | -     | -     |  |
| 有效料箱高度                 | 195 | 20 kN          | 10 kN | -     |  |
| 内部 (mm)                | 255 | 30 kN          | 20 kN | 10 kN |  |
|                        | 305 | 30 kN          | 30 kN | 30 kN |  |

- 针对型材的简单与紧凑地仓储解决方案
- 30m² 仓储面积上可存储至300吨重货物
- 快速、安全、符合人体工学, 材料准备时间少于60秒
- 动态仓库管理系统操作直观、简单
- 模块化设计概念可灵活扩展
- 可提高相连设备的生产力
- 料箱高度与设备可自由配置
- 使用架子存储栈板与小物件

| 有效料箱内部宽     | 度   | 有效料箱长度 内部 (mm) |       |       |  |
|-------------|-----|----------------|-------|-------|--|
| 内部: 1150 mm |     | 68