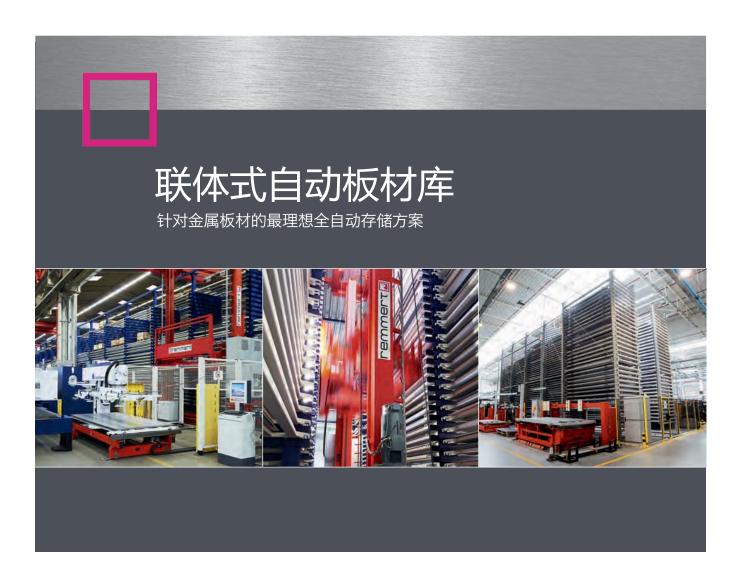

## ■ 联体式自动板材库

- 金属板材的全自动存储方案
- 坚固栈板,耐用滚轴,高密度存储
- 栈板高度间距可调以适配不同存储货物
- 可兼容不同种类加工设备
- 有动能回收功能的自动寻径码垛机
- 带有盘点功能的综合称重系统
- 快速, 安全 与符合人体工程学的备料方式
- 直观的动态仓库管理系统
- 可另外配备整体遮蔽或防护用外罩

| 规格      | 3015           | 4020           | 6020           |  |
|---------|----------------|----------------|----------------|--|
| 承载能力    | 3 t            | 3t/5t          | 5 t            |  |
| 适配栈板尺寸* | 3048 x 1524 mm | 4064 x 2032 mm | 6096 x 2032 mm |  |
|         | 120 " x 60 "   | 160 " x 80 "   | 240 " x 80 "   |  |

### 概览— 您怎样从我们的联体式自动板材库中受益