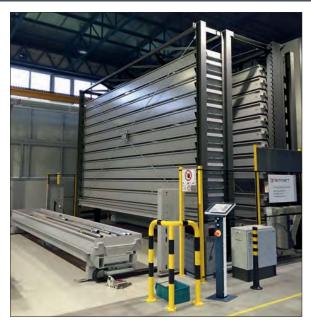

## ■ 塔式自动棒料库

| 有效料箱内部宽度<br>内部: 850 mm |     | 有效料箱长度 内部 (mm) |       |       |  |
|------------------------|-----|----------------|-------|-------|--|
|                        |     | 6800           | 7800  | 8800  |  |
|                        | 135 | 10 kN          | -     | -     |  |
| 有效料箱高度                 | 195 | 20 kN          | 10 kN | -     |  |
| 内部 (mm)                | 255 | 30 kN          | 20 kN | 10 kN |  |
|                        | 305 | 30 kN          | 30 kN | 30 kN |  |

- 针对型材的简单与紧凑地仓储解决方案
- 30m² 仓储面积上可存储至300吨重货物
- 快速、安全、符合人体工学, 材料准备时间少于60秒
- 动态仓库管理系统操作直观、简单
- 模块化设计概念可灵活扩展
- 可提高相连设备的生产力
- 料箱高度与设备可自由配置
- 使用架子存储栈板与小物件

| 有效料箱内部宽     | 度   | 有效料箱长度 内部 (mm) |       |       |  |
|-------------|-----|----------------|-------|-------|--|
| 内部: 1150 mm |     | 6800           | 7800  | 8800  |  |
|             | 125 | 10 kN          | -     | -     |  |
| 有效料箱高度      | 185 | 20 kN          | 10 kN | -     |  |
| 内部 (mm)     | 245 | 30 kN          | 20 kN | 10 kN |  |
|             | 295 | 30 kN          | 30 kN | 30 kN |  |

### 概览— 您怎样从我们的塔式自动棒料库中受益