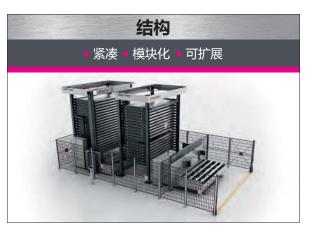

## □ 塔式自动板材库 4.0

- 适用于板材与扁平货物的简单 与紧凑的存储解决方案
- 50m² 仓储面积上可存储至500吨货物
- 快速、安全、符合人体工学, 材料准备时间少于60秒
- 动态仓库管理系统操作简单、直观
- 模块化设计,可灵活扩展
- 可提高相连设备的生产力
- 创新、先进的工业设计

|      | 规格     | 3015           | 4020           | 6020           | 8020           |  |
|------|--------|----------------|----------------|----------------|----------------|--|
| 承载能力 |        | 3 t            | 3 t / 5 t      | 5 t            | 5 t            |  |
|      | 适配栈板尺寸 | 3048 x 1524 mm | 4064 x 2032 mm | 6096 x 2032 mm | 8128 x 2032 mm |  |
|      |        | 120 " x 60 "   | 160 " x 80 "   | 240 " x 80 "   | 320 " x 80 "   |  |

### 概览— 您怎样从我们的塔式自动板材库4.0中受益