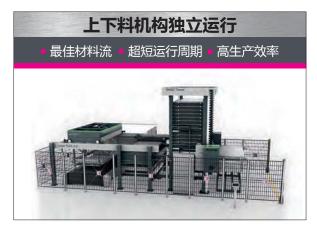

## □ 塔式自动板材库 4.0

- 适用于板材与扁平货物的简单 与紧凑的存储解决方案
- 50m² 仓储面积上可存储至500吨货物
- 快速、安全、符合人体工学, 材料准备时间少于60秒
- 动态仓库管理系统操作简单、直观
- 模块化设计,可灵活扩展
- 可提高相连设备的生产力
- 创新、先进的工业设计

|      | 规格     | 3015           | 4020           | 6020           | 8020           |  |
|------|--------|----------------|----------------|----------------|----------------|--|
| 承载能力 |        | 3 t            | 3 t / 5 t      | 5 t            | 5 t            |  |
|      | 适配栈板尺寸 | 3048 x 1524 mm | 4064 x 2032 mm | 6096 x 2032 mm | 8128 x 2032 mm |  |
|      |        | 120 " x 60 "   | 160 " x 80 "   | 240 " x 80 "   | 320 " x 80 "   |  |

### 概览— 您怎样从我们的塔式自动板材库4.0中受益