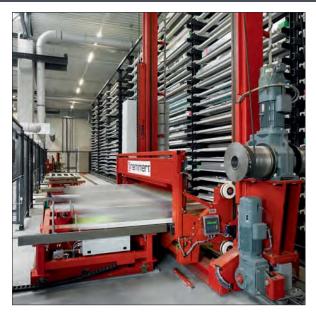

## ■ 联体式自动板材库

- 金属板材的全自动存储方案
- 坚固栈板,耐用滚轴,高密度存储
- 栈板高度间距可调以适配不同存储货物
- 可兼容不同种类加工设备
- 有动能回收功能的自动寻径码垛机
- 带有盘点功能的综合称重系统
- 快速, 安全 与符合人体工程学的备料方式
- 直观的动态仓库管理系统
- 可另外配备整体遮蔽或防护用外罩

| 规格      | 3015           | 4020           | 6020           |  |
|---------|----------------|----------------|----------------|--|
| 承载能力    | 3 t            | 3t/5t          | 5 t            |  |
| 适配栈板尺寸* | 3048 x 1524 mm | 4064 x 2032 mm | 6096 x 2032 mm |  |
|         | 120 " x 60 "   | 160 " x 80 "   | 240 " x 80 "   |  |

### 概览— 您怎样从我们的联体式自动板材库中受益