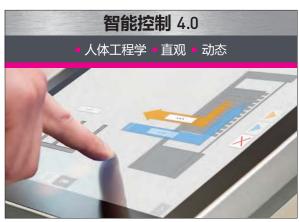

## □ 塔式自动板材库 4.0

- 适用于板材与扁平货物的简单 与紧凑的存储解决方案
- 50m² 仓储面积上可存储至500吨货物
- 快速、安全、符合人体工学, 材料准备时间少于60秒
- 动态仓库管理系统操作简单、直观
- 模块化设计,可灵活扩展
- 可提高相连设备的生产力
- 创新、先进的工业设计

|      | 规格     | 3015           | 4020           | 6020           | 8020           |  |
|------|--------|----------------|----------------|----------------|----------------|--|
| 承载能力 |        | 3 t            | 3 t / 5 t      | 5 t            | 5 t            |  |
|      | 适配栈板尺寸 | 3048 x 1524 mm | 4064 x 2032 mm | 6096 x 2032 mm | 8128 x 2032 mm |  |
|      |        | 120 " x 60 "   | 160 " x 80 "   | 240 " x 80 "   | 320 " x 80 "   |  |

### 概览— 您怎样从我们的塔式自动板材库4.0中受益