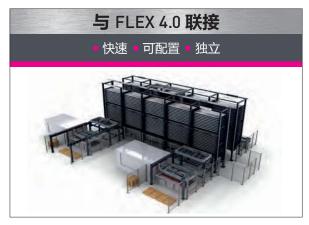

### Laser FLEX 4.0

- 激光切割快速、灵活的解决方案
- 提高激光切割加工产能
- ■目前行业中速度快的板材上下料交换时间
- 免故障生产过程设计
- 适配各种金属板材
- 高效的激光切割上下料处理
- 直观、形象、简单的触摸屏操作系统
- 创新、前沿的工业设计

| 规格     |                | 3015           | 4020           | 6020           | 8020       |
|--------|----------------|----------------|----------------|----------------|------------|
| 最大板材重量 |                | 1000 kg        | 1700 kg        | 1700 kg        | 1700 kg    |
| 最大板材尺寸 | 3048 x 1524 mm | 4064 x 2032 mm | 6096 x 2032 mm | 8128 x 2032 mm |            |
|        |                | 120 " x 60 "   | 160 " x 80 "   | 240 " x 80 "   | 320 "x80 " |
| 最大板材厚度 |                | 25 mm          | 25 mm          | 18 mm          | 13,5 mm    |

#### 概览— 您怎样从Laser FLEX 4.0 系统中受益