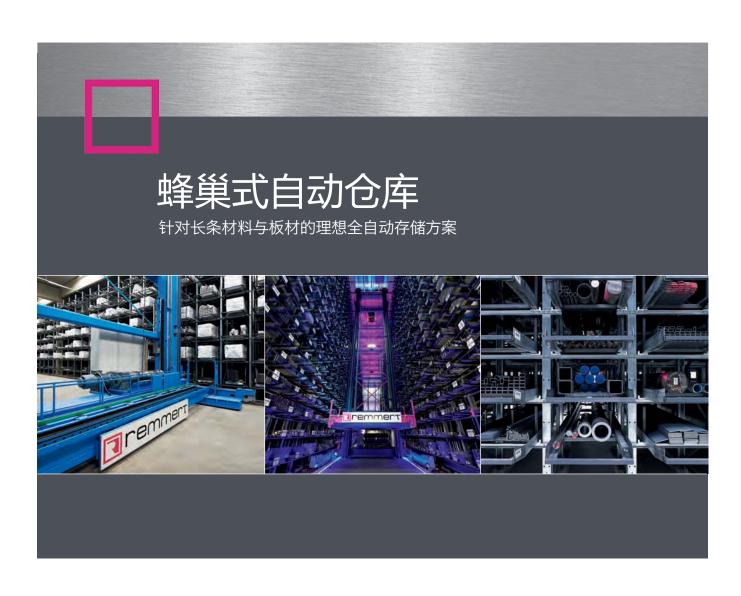

## ■ 蜂巢式自动仓库

- 用于发料与生产环节的高机动性存储系统
- 长条材料与板材的全自动存储方案
- 缘于蜂巢结构设计的高密度存储
- ■自动寻径码垛机
- 料箱快速取送机构
- 快速、安全与符合人体工程学的备料方式
- 所有组件均模块化结构
- 料箱高度可按要求配置
- 可另外配备整体遮蔽或防护用外罩

### - 您怎样从我们的蜂巢式自动仓库中受益